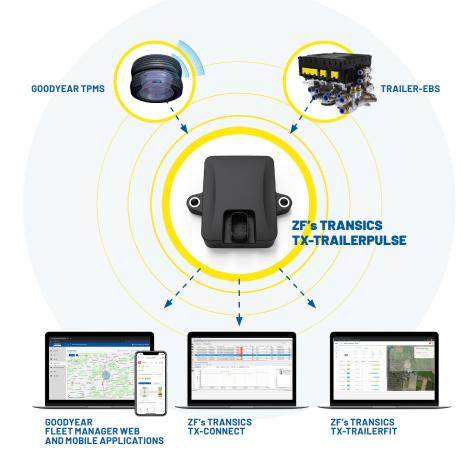

#### **1. DATA RETRIEVAL**

On-rim sensors constantly measure the pressure and the temperature inside of the tyres and transfer the data to the Goodyear cloud via ZF's **Transics TX-TRAILERPULSE** telematics device.

### **2. DATA ANALYSIS**

The raw data is analysed by Goodyear's powerful **G-Predict technology**, a suite of predictive algorithms that will transform it into actionable and prescriptive data.

### **3. ALERTS AND UP-TO-THE MINUTE INFORMATION**

Fleet managers receive alerts and reports via easy-to-use mobile and web applications that they can directly act upon before an incident happens.

# MULTIPLE SOLUTIONS. ONE TELEMATICS DEVICE. ONE ROADMAP TO A DIGITAL FUTURE

The great advantage of the collaboration between Goodyear and ZF is that you don't need to worry about multiple suppliers or incompatible technologies. At the heart of all our solutions is the ZF's Transics TX-TRAILERPULSE: it is a single, central telematics device that controls, channels and processes all data – reducing your hardware investment and simplifying installation.