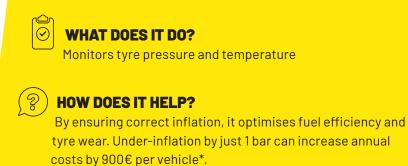

# **PREDICTIVE TYRE PRESSURE AND TEMPERATURE MONITORING SOLUTIONS**

#### **1. DATA RETRIEVAL**

On-rim sensors constantly measure the pressure and the temperature inside of the tyres and transfer the data to the Goodyear cloud via ZF's **Transics TX-TRAILERPULSE** telematics device.

### **2. DATA ANALYSIS**

The raw data is analysed by Goodyear's powerful **G-Predict technology**, a suite of predictive algorithms that will transform it into actionable and prescriptive data.

### **3. ALERTS AND UP-TO-THE MINUTE INFORMATION**

Fleet managers receive alerts and reports via easy-to-use mobile and web applications that they can directly act upon before an incident happens.