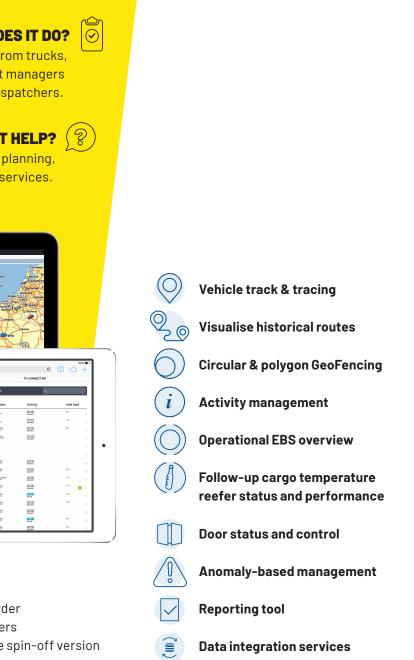

# **COMPREHENSIVE FLEET BACK-OFFICE SOLUTION**

#### WHAT DOES IT DO?

Manages and displays real-time information from trucks, drivers, trailers and business partners to fleet managers and dispatchers.

#### **HOW DOES IT HELP?**

Enables more efficient route planning, better driver safety, and better customer services.

| 19                                | 10              | 151                           |                                                                                                                                                                                                                                                                                                                                                                                                                                                                                                                                                                                                                                                                                                                                                                                                                                                                                                                                                                                                                                                                                                                                                                                                                                                                                                                                                                                                                                                                                                                                                                                                                                                                                                                                                                                                                                                                                                                                                                                                                                                                                                                                | 50            | 5 D |
|-----------------------------------|-----------------|-------------------------------|--------------------------------------------------------------------------------------------------------------------------------------------------------------------------------------------------------------------------------------------------------------------------------------------------------------------------------------------------------------------------------------------------------------------------------------------------------------------------------------------------------------------------------------------------------------------------------------------------------------------------------------------------------------------------------------------------------------------------------------------------------------------------------------------------------------------------------------------------------------------------------------------------------------------------------------------------------------------------------------------------------------------------------------------------------------------------------------------------------------------------------------------------------------------------------------------------------------------------------------------------------------------------------------------------------------------------------------------------------------------------------------------------------------------------------------------------------------------------------------------------------------------------------------------------------------------------------------------------------------------------------------------------------------------------------------------------------------------------------------------------------------------------------------------------------------------------------------------------------------------------------------------------------------------------------------------------------------------------------------------------------------------------------------------------------------------------------------------------------------------------------|---------------|-----|
| < > 🖞 📃                           | ≜ mytrar        | mytransics.com                |                                                                                                                                                                                                                                                                                                                                                                                                                                                                                                                                                                                                                                                                                                                                                                                                                                                                                                                                                                                                                                                                                                                                                                                                                                                                                                                                                                                                                                                                                                                                                                                                                                                                                                                                                                                                                                                                                                                                                                                                                                                                                                                                | Ф 🗅 +         |     |
| Welcome to T                      | rana(ca)        | ۲                             |                                                                                                                                                                                                                                                                                                                                                                                                                                                                                                                                                                                                                                                                                                                                                                                                                                                                                                                                                                                                                                                                                                                                                                                                                                                                                                                                                                                                                                                                                                                                                                                                                                                                                                                                                                                                                                                                                                                                                                                                                                                                                                                                | TX-CONNECT MP |     |
| View all  Follow  Gearch location |                 | ving Standstill               | ۵                                                                                                                                                                                                                                                                                                                                                                                                                                                                                                                                                                                                                                                                                                                                                                                                                                                                                                                                                                                                                                                                                                                                                                                                                                                                                                                                                                                                                                                                                                                                                                                                                                                                                                                                                                                                                                                                                                                                                                                                                                                                                                                              |               |     |
| · •                               | Trailer         | Location                      | Activity                                                                                                                                                                                                                                                                                                                                                                                                                                                                                                                                                                                                                                                                                                                                                                                                                                                                                                                                                                                                                                                                                                                                                                                                                                                                                                                                                                                                                                                                                                                                                                                                                                                                                                                                                                                                                                                                                                                                                                                                                                                                                                                       | Axle load     | _   |
|                                   |                 | NO Ask<br>Trong, 1007         | Bandolf .                                                                                                                                                                                                                                                                                                                                                                                                                                                                                                                                                                                                                                                                                                                                                                                                                                                                                                                                                                                                                                                                                                                                                                                                                                                                                                                                                                                                                                                                                                                                                                                                                                                                                                                                                                                                                                                                                                                                                                                                                                                                                                                      | 127           | >   |
| 6.30                              | 12000<br>Really | NO Asia<br>Tenang, Telan      | BILLER<br>Sander                                                                                                                                                                                                                                                                                                                                                                                                                                                                                                                                                                                                                                                                                                                                                                                                                                                                                                                                                                                                                                                                                                                                                                                                                                                                                                                                                                                                                                                                                                                                                                                                                                                                                                                                                                                                                                                                                                                                                                                                                                                                                                               | 3.47          | >   |
| $\gamma = \gamma = \gamma$        | Notesta         | NO firenee<br>Troop. 1921     | B2000                                                                                                                                                                                                                                                                                                                                                                                                                                                                                                                                                                                                                                                                                                                                                                                                                                                                                                                                                                                                                                                                                                                                                                                                                                                                                                                                                                                                                                                                                                                                                                                                                                                                                                                                                                                                                                                                                                                                                                                                                                                                                                                          | 1.47          | >   |
| / mrK                             | A 100           | NO Westley<br>11 (2 apr.) 028 | Sandrall                                                                                                                                                                                                                                                                                                                                                                                                                                                                                                                                                                                                                                                                                                                                                                                                                                                                                                                                                                                                                                                                                                                                                                                                                                                                                                                                                                                                                                                                                                                                                                                                                                                                                                                                                                                                                                                                                                                                                                                                                                                                                                                       |               | >   |
|                                   |                 |                               |                                                                                                                                                                                                                                                                                                                                                                                                                                                                                                                                                                                                                                                                                                                                                                                                                                                                                                                                                                                                                                                                                                                                                                                                                                                                                                                                                                                                                                                                                                                                                                                                                                                                                                                                                                                                                                                                                                                                                                                                                                                                                                                                |               | >   |
| 07                                |                 |                               |                                                                                                                                                                                                                                                                                                                                                                                                                                                                                                                                                                                                                                                                                                                                                                                                                                                                                                                                                                                                                                                                                                                                                                                                                                                                                                                                                                                                                                                                                                                                                                                                                                                                                                                                                                                                                                                                                                                                                                                                                                                                                                                                |               | >   |
| And the second second             | 240257          | NO WORDS                      | 11100<br>Sinder                                                                                                                                                                                                                                                                                                                                                                                                                                                                                                                                                                                                                                                                                                                                                                                                                                                                                                                                                                                                                                                                                                                                                                                                                                                                                                                                                                                                                                                                                                                                                                                                                                                                                                                                                                                                                                                                                                                                                                                                                                                                                                                |               | >   |
| 1823 N 1823                       | ax 1270         | NO Seally<br>Teals, 1401      | Earth I                                                                                                                                                                                                                                                                                                                                                                                                                                                                                                                                                                                                                                                                                                                                                                                                                                                                                                                                                                                                                                                                                                                                                                                                                                                                                                                                                                                                                                                                                                                                                                                                                                                                                                                                                                                                                                                                                                                                                                                                                                                                                                                        | LIF.          | >   |
| 日にしていい                            | 272N            | NO Lenonshop<br>Today, tech   | 1010<br>Sandesi                                                                                                                                                                                                                                                                                                                                                                                                                                                                                                                                                                                                                                                                                                                                                                                                                                                                                                                                                                                                                                                                                                                                                                                                                                                                                                                                                                                                                                                                                                                                                                                                                                                                                                                                                                                                                                                                                                                                                                                                                                                                                                                | 2.04          | >   |
| 0 2 1882 (1)                      | Atap            | N23 Medilay<br>Tealsy, 1937   | No. of Street, | 477           | >   |
|                                   | A               | NO WORKS                      | E238                                                                                                                                                                                                                                                                                                                                                                                                                                                                                                                                                                                                                                                                                                                                                                                                                                                                                                                                                                                                                                                                                                                                                                                                                                                                                                                                                                                                                                                                                                                                                                                                                                                                                                                                                                                                                                                                                                                                                                                                                                                                                                                           | 421           | ,   |
|                                   |                 | NO 1448a<br>1448.1333         | NOT THE REPORT                                                                                                                                                                                                                                                                                                                                                                                                                                                                                                                                                                                                                                                                                                                                                                                                                                                                                                                                                                                                                                                                                                                                                                                                                                                                                                                                                                                                                                                                                                                                                                                                                                                                                                                                                                                                                                                                                                                                                                                                                                                                                                                 | 245           | >   |
|                                   | A180            | NO WENDLY<br>Transp. Mr. 25   | 10331<br>Sandati                                                                                                                                                                                                                                                                                                                                                                                                                                                                                                                                                                                                                                                                                                                                                                                                                                                                                                                                                                                                                                                                                                                                                                                                                                                                                                                                                                                                                                                                                                                                                                                                                                                                                                                                                                                                                                                                                                                                                                                                                                                                                                               |               | 5   |
| and the second                    | tara            | NO Welley<br>Tools, see       | Driving                                                                                                                                                                                                                                                                                                                                                                                                                                                                                                                                                                                                                                                                                                                                                                                                                                                                                                                                                                                                                                                                                                                                                                                                                                                                                                                                                                                                                                                                                                                                                                                                                                                                                                                                                                                                                                                                                                                                                                                                                                                                                                                        | ar            | >   |
|                                   | Display =       | NO WEEK                       | 10223                                                                                                                                                                                                                                                                                                                                                                                                                                                                                                                                                                                                                                                                                                                                                                                                                                                                                                                                                                                                                                                                                                                                                                                                                                                                                                                                                                                                                                                                                                                                                                                                                                                                                                                                                                                                                                                                                                                                                                                                                                                                                                                          | 4.07          |     |

- Back-office software **application**
- Follow-up & manage
  - trucks, trailers, LCVs, drivers, cargo and order
- Used daily by dispatchers and fleet managers
- ZF'S TRANSICS TX-CONNECT MP as mobile spin-off version

#### **ZF's TRANSICS TX-TRAILERFIT**

## **BACK-OFFICE PLATFORM FOR TRAILER HEALTH MONITORING**

#### WHAT DOES IT DO?

Records data from trailer EBS system to provide insights into the technical performance and health of trailers

 $\odot$ 

#### **HOW DOES IT HELP?**

Minimises vehicle downtime, optimises maintenance, makes regulatory compliance easier

- Web-based software application
- Remote technical health follow-up & assessment
- **Used** by vehicle maintenance departments
- Improve trailer **performance**,
  **maintenance & uptime** management