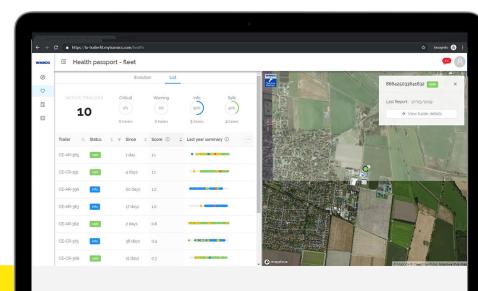

# **COMPREHENSIVE FLEET BACK-OFFICE SOLUTION**

#### WHAT DOES IT DO?

Manages and displays real-time information from trucks, drivers, trailers and business partners to fleet managers and dispatchers.

#### **HOW DOES IT HELP?**

Enables more efficient route planning, better driver safety, and better customer services.

| 19                                | 10              | 151                           |                                                                                                                                                                                                                                                                                                                                                                                                                                                                                                                                                                                                                                                                                                                                                                                                                                                                                                                                                                                                                                                                                                                                                                                                                                                                                                                                                                                                                                                                                                                                                                                                                                                                                                                                                                                                                                                                                                                                                                                                                                                                                                                                | 50            | 5 D |
|-----------------------------------|-----------------|-------------------------------|--------------------------------------------------------------------------------------------------------------------------------------------------------------------------------------------------------------------------------------------------------------------------------------------------------------------------------------------------------------------------------------------------------------------------------------------------------------------------------------------------------------------------------------------------------------------------------------------------------------------------------------------------------------------------------------------------------------------------------------------------------------------------------------------------------------------------------------------------------------------------------------------------------------------------------------------------------------------------------------------------------------------------------------------------------------------------------------------------------------------------------------------------------------------------------------------------------------------------------------------------------------------------------------------------------------------------------------------------------------------------------------------------------------------------------------------------------------------------------------------------------------------------------------------------------------------------------------------------------------------------------------------------------------------------------------------------------------------------------------------------------------------------------------------------------------------------------------------------------------------------------------------------------------------------------------------------------------------------------------------------------------------------------------------------------------------------------------------------------------------------------|---------------|-----|
| < > 🖞 📃                           | ≜ mytrar        | mytransics.com                |                                                                                                                                                                                                                                                                                                                                                                                                                                                                                                                                                                                                                                                                                                                                                                                                                                                                                                                                                                                                                                                                                                                                                                                                                                                                                                                                                                                                                                                                                                                                                                                                                                                                                                                                                                                                                                                                                                                                                                                                                                                                                                                                | Ф 🗅 +         |     |
| Welcome to T                      | rana(ca)        | ۲                             |                                                                                                                                                                                                                                                                                                                                                                                                                                                                                                                                                                                                                                                                                                                                                                                                                                                                                                                                                                                                                                                                                                                                                                                                                                                                                                                                                                                                                                                                                                                                                                                                                                                                                                                                                                                                                                                                                                                                                                                                                                                                                                                                | TX-CONNECT MP |     |
| View all  Follow  Gearch location |                 | ving Standstill               | ۵                                                                                                                                                                                                                                                                                                                                                                                                                                                                                                                                                                                                                                                                                                                                                                                                                                                                                                                                                                                                                                                                                                                                                                                                                                                                                                                                                                                                                                                                                                                                                                                                                                                                                                                                                                                                                                                                                                                                                                                                                                                                                                                              |               |     |
| · •                               | Trailer         | Location                      | Activity                                                                                                                                                                                                                                                                                                                                                                                                                                                                                                                                                                                                                                                                                                                                                                                                                                                                                                                                                                                                                                                                                                                                                                                                                                                                                                                                                                                                                                                                                                                                                                                                                                                                                                                                                                                                                                                                                                                                                                                                                                                                                                                       | Axle load     | _   |
|                                   |                 | NO Ask<br>Trong, 1007         | Bandolf .                                                                                                                                                                                                                                                                                                                                                                                                                                                                                                                                                                                                                                                                                                                                                                                                                                                                                                                                                                                                                                                                                                                                                                                                                                                                                                                                                                                                                                                                                                                                                                                                                                                                                                                                                                                                                                                                                                                                                                                                                                                                                                                      | 127           | >   |
| 6.30                              | 12000<br>Really | NO Asia<br>Tenang, Telan      | BILLER<br>Sander                                                                                                                                                                                                                                                                                                                                                                                                                                                                                                                                                                                                                                                                                                                                                                                                                                                                                                                                                                                                                                                                                                                                                                                                                                                                                                                                                                                                                                                                                                                                                                                                                                                                                                                                                                                                                                                                                                                                                                                                                                                                                                               | 3.47          | >   |
| $\gamma = \gamma = \gamma$        | Notesta         | NO firenee<br>Troop. 1921     | B2000                                                                                                                                                                                                                                                                                                                                                                                                                                                                                                                                                                                                                                                                                                                                                                                                                                                                                                                                                                                                                                                                                                                                                                                                                                                                                                                                                                                                                                                                                                                                                                                                                                                                                                                                                                                                                                                                                                                                                                                                                                                                                                                          | 1.47          | >   |
| / mrK                             | A 100           | NO Westley<br>11 (2 apr.) 028 | Sandrall                                                                                                                                                                                                                                                                                                                                                                                                                                                                                                                                                                                                                                                                                                                                                                                                                                                                                                                                                                                                                                                                                                                                                                                                                                                                                                                                                                                                                                                                                                                                                                                                                                                                                                                                                                                                                                                                                                                                                                                                                                                                                                                       |               | >   |
|                                   |                 |                               |                                                                                                                                                                                                                                                                                                                                                                                                                                                                                                                                                                                                                                                                                                                                                                                                                                                                                                                                                                                                                                                                                                                                                                                                                                                                                                                                                                                                                                                                                                                                                                                                                                                                                                                                                                                                                                                                                                                                                                                                                                                                                                                                |               | >   |
| 07                                |                 |                               |                                                                                                                                                                                                                                                                                                                                                                                                                                                                                                                                                                                                                                                                                                                                                                                                                                                                                                                                                                                                                                                                                                                                                                                                                                                                                                                                                                                                                                                                                                                                                                                                                                                                                                                                                                                                                                                                                                                                                                                                                                                                                                                                |               | >   |
| And the second second             | 240257          | NO WORDS                      | 11100<br>Sinder                                                                                                                                                                                                                                                                                                                                                                                                                                                                                                                                                                                                                                                                                                                                                                                                                                                                                                                                                                                                                                                                                                                                                                                                                                                                                                                                                                                                                                                                                                                                                                                                                                                                                                                                                                                                                                                                                                                                                                                                                                                                                                                |               | >   |
| 1823 N 1823                       | ax 1270         | NO Seally<br>Teals, 1401      | Earth I                                                                                                                                                                                                                                                                                                                                                                                                                                                                                                                                                                                                                                                                                                                                                                                                                                                                                                                                                                                                                                                                                                                                                                                                                                                                                                                                                                                                                                                                                                                                                                                                                                                                                                                                                                                                                                                                                                                                                                                                                                                                                                                        | LIF.          | >   |
| 日にしていい                            | 272N            | NO Lenonshop<br>Today, tech   | 1010<br>Sandesi                                                                                                                                                                                                                                                                                                                                                                                                                                                                                                                                                                                                                                                                                                                                                                                                                                                                                                                                                                                                                                                                                                                                                                                                                                                                                                                                                                                                                                                                                                                                                                                                                                                                                                                                                                                                                                                                                                                                                                                                                                                                                                                | 2.04          | >   |
| 0 2 1882 (1)                      | Atap            | N23 Medilay<br>Tealsy, 1937   | No. of Street, | 477           | >   |
|                                   | A               | NO WORKS                      | E238                                                                                                                                                                                                                                                                                                                                                                                                                                                                                                                                                                                                                                                                                                                                                                                                                                                                                                                                                                                                                                                                                                                                                                                                                                                                                                                                                                                                                                                                                                                                                                                                                                                                                                                                                                                                                                                                                                                                                                                                                                                                                                                           | 421           | ,   |
|                                   |                 | NO 1448a<br>1448.1333         | NOT THE REPORT                                                                                                                                                                                                                                                                                                                                                                                                                                                                                                                                                                                                                                                                                                                                                                                                                                                                                                                                                                                                                                                                                                                                                                                                                                                                                                                                                                                                                                                                                                                                                                                                                                                                                                                                                                                                                                                                                                                                                                                                                                                                                                                 | 245           | >   |
|                                   | A180            | NO WENDLY<br>Transp. Mr. 25   | 10331<br>Sandati                                                                                                                                                                                                                                                                                                                                                                                                                                                                                                                                                                                                                                                                                                                                                                                                                                                                                                                                                                                                                                                                                                                                                                                                                                                                                                                                                                                                                                                                                                                                                                                                                                                                                                                                                                                                                                                                                                                                                                                                                                                                                                               |               | 5   |
| and the second                    | tara            | NO Welley<br>Tools, see       | Driving                                                                                                                                                                                                                                                                                                                                                                                                                                                                                                                                                                                                                                                                                                                                                                                                                                                                                                                                                                                                                                                                                                                                                                                                                                                                                                                                                                                                                                                                                                                                                                                                                                                                                                                                                                                                                                                                                                                                                                                                                                                                                                                        | ar            | >   |
|                                   | Display =       | NO WEEK                       | 10223                                                                                                                                                                                                                                                                                                                                                                                                                                                                                                                                                                                                                                                                                                                                                                                                                                                                                                                                                                                                                                                                                                                                                                                                                                                                                                                                                                                                                                                                                                                                                                                                                                                                                                                                                                                                                                                                                                                                                                                                                                                                                                                          | 4.07          |     |

- Back-office software **application**
- Follow-up & manage
  - trucks, trailers, LCVs, drivers, cargo and order
- Used daily by dispatchers and fleet managers
- ZF'S TRANSICS TX-CONNECT MP as mobile spin-off version