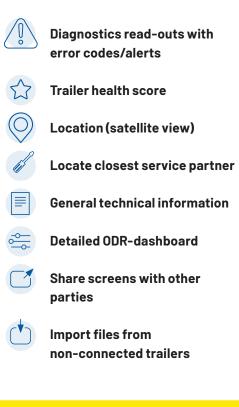

## **BACK-OFFICE PLATFORM FOR TRAILER HEALTH MONITORING**

#### WHAT DOES IT DO?

Records data from trailer EBS system to provide insights into the technical performance and health of trailers

 $\odot$ 

#### **HOW DOES IT HELP?**

Minimises vehicle downtime, optimises maintenance, makes regulatory compliance easier

- Web-based software application
- Remote technical health follow-up & assessment
- **Used** by vehicle maintenance departments
- Improve trailer **performance**,
  **maintenance & uptime** management